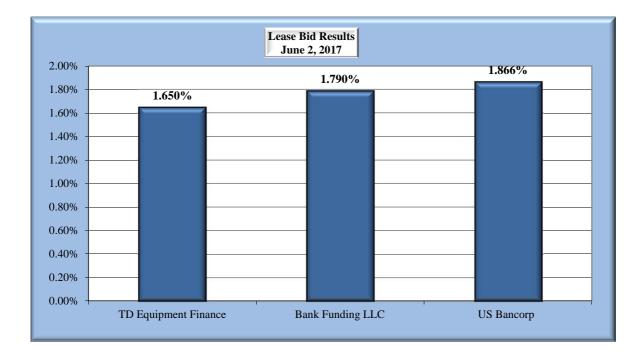

## MOTION:

I recommend the Board approve the bid results received for Bid #17-4, attached as Exhibit #17-301. I recommend awarding the routes as follows:

| <u>Vendor</u>          | Per Diem Route Costs | Inc/Dec | <u>Total Annual Cost</u> |
|------------------------|----------------------|---------|--------------------------|
| Safety Bus Service     | \$1,199.94           | \$1.50  | \$218,389.08             |
| Holcomb Transportation | on \$282.00          | \$1.50  | \$51,324.00              |
| Rick Bus Company       | \$1,476.00           | \$1.50  | <u>\$268,632.00</u>      |
|                        |                      | Total:  | \$538,345.08             |